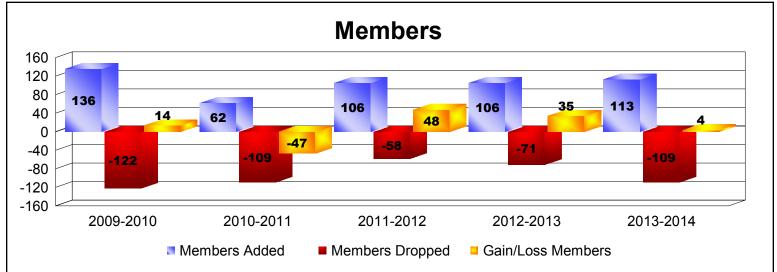

District J 3

As of June 2014 Cumulative

| Year      | New<br>Clubs | Dropped<br>Clubs | Gain/<br>Loss<br>Clubs | New<br>Members | Charter<br>Members | Reinstate<br>Members | Transfer<br>Members | Total<br>Member<br>Added | Total<br>Members<br>Dropped | Gain/<br>Loss<br>Members |
|-----------|--------------|------------------|------------------------|----------------|--------------------|----------------------|---------------------|--------------------------|-----------------------------|--------------------------|
| 2009-2010 | 1            | -1               | 0                      | 94             | 24                 | 15                   | 3                   | 136                      | -122                        | 14                       |
| 2010-2011 | 0            | -2               | -2                     | 55             | 0                  | 4                    | 3                   | 62                       | -109                        | -47                      |
| 2011-2012 | 0            | -1               | -1                     | 101            | 0                  | 0                    | 5                   | 106                      | -58                         | 48                       |
| 2012-2013 | 0            | 0                | 0                      | 102            | 0                  | 2                    | 2                   | 106                      | -71                         | 35                       |
| 2013-2014 | 0            | 0                | 0                      | 104            | 2                  | 2                    | 5                   | 113                      | -109                        | 4                        |
| Average   | 0            | -1               | -1                     | 91             | 5                  | 5                    | 4                   | 105                      | -94                         | 11                       |