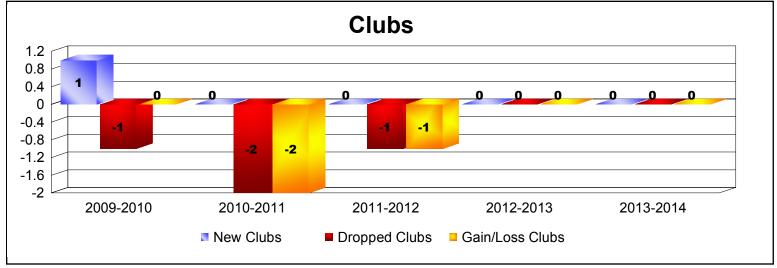

District J 3

As of June 2014 Cumulative

| Year      | New<br>Clubs | Dropped<br>Clubs | Gain/<br>Loss<br>Clubs | New<br>Members | Charter<br>Members | Reinstate<br>Members | Transfer<br>Members | Total<br>Member<br>Added | Total<br>Members<br>Dropped | Gain/<br>Loss<br>Members |
|-----------|--------------|------------------|------------------------|----------------|--------------------|----------------------|---------------------|--------------------------|-----------------------------|--------------------------|
| 2009-2010 | 1            | -1               | 0                      | 94             | 24                 | 15                   | 3                   | 136                      | -122                        | 14                       |
| 2010-2011 | 0            | -2               | -2                     | 55             | 0                  | 4                    | 3                   | 62                       | -109                        | -47                      |
| 2011-2012 | 0            | -1               | -1                     | 101            | 0                  | 0                    | 5                   | 106                      | -58                         | 48                       |
| 2012-2013 | 0            | 0                | 0                      | 102            | 0                  | 2                    | 2                   | 106                      | -71                         | 35                       |
| 2013-2014 | 0            | 0                | 0                      | 104            | 2                  | 2                    | 5                   | 113                      | -109                        | 4                        |
| Average   | 0            | -1               | -1                     | 91             | 5                  | 5                    | 4                   | 105                      | -94                         | 11                       |